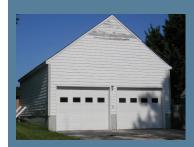

Dining/Living Room: 13.5 x 27

Laundry Room: 7.5 x 7.5

Base square footage: 888 sq. ft. Lot size: 92 x 142 Built in 1900

This 3-bedroom, 1-bath, bungalow-style home has a large fenced-in back yard and comes with many outdoor storage options including an oversized 24 x 32 garage with automatic door openers and a 14 x 20 storage shed. House has newer windows, main floor laundry, newer heat and central air and is located in a quiet neighborhood close to school.