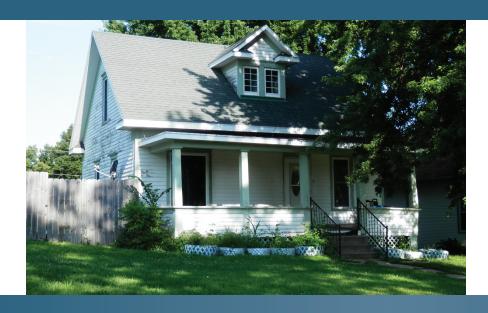

203 S. MURRAY ST.

## BLOOMFIELD Nebraska

\$55,000

3-BEDROOM BUNGALOW

Approximate Room Measurements:

Master Bedroom: 11.5 x 12.5

Bedroom #2: 8.5 x 12.5

Bedroom #3: 8.5 x 12.5

Kitchen: 12 x 12.5

Dining/Living Room: 13.5 x 27

Laundry Room: 7.5 x 7.5

Base square footage: 888 sq. ft. Lot size: 92 x 142 Built in 1900

This 3-bedroom, 1-bath, bungalow-style home has a large fenced-in back yard and comes with many outdoor storage options including an oversized 24 x 32 garage with automatic door openers and a 14 x 20 storage shed. House has newer windows, main floor laundry, newer heat and central air and is located in a quiet neighborhood close to school.